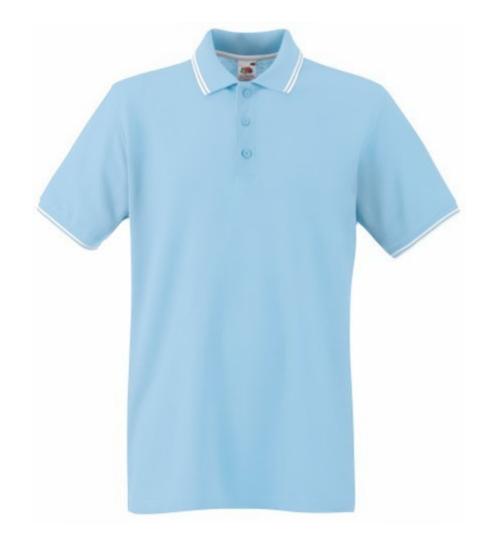

## **Basic informations**

Size: 2XL

Package: 36 Length: 66 Width: 44

Height: 22 Size: 2XL

Color: Sky Blue/White

#### **Colors**

Fruit of the Loom, Premium Tipped Polo, premium two-tone men's polo shirt, light blue - white, 2XL. Two-tone men's polo shirt, made of 100% cotton, color T-shirt with lines on collar and sleeves, extremely comfortable normal cut T-shirt, 180gm / m2. Branding: flex, flock, embroidery, screen printing